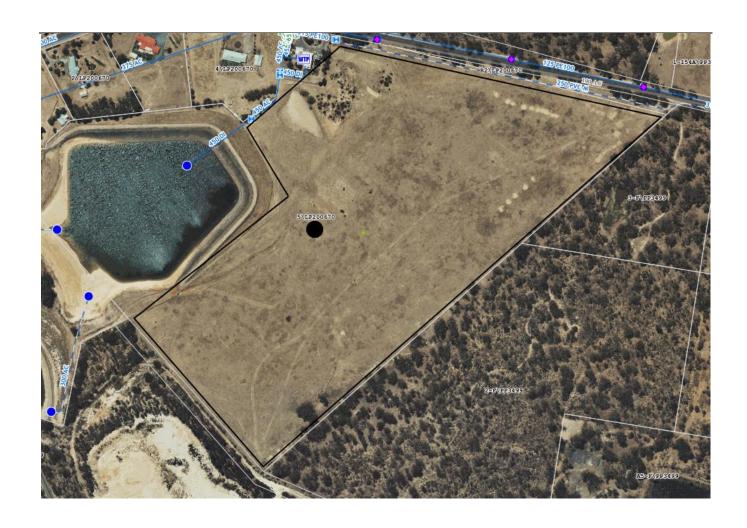

Expressions of Interest are sought for a stock agistment licence for the farm land that surrounds the Moray Water Reserve in Stawell.

The site is approximately 18 hectares and has access to a water supply.